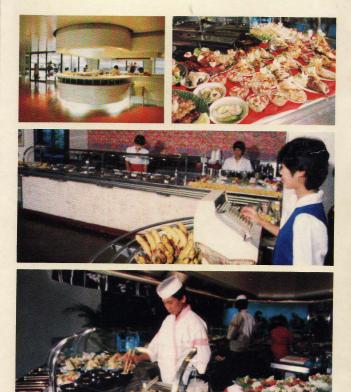

#### Banquet

Milky Way's Banquet department arranges catering for business meetings, weddings, birthday parties, seminars, and workshops. Venues may either be at our elegantly appointed function rooms seating from 20 to 200 or any other place you might choose. There are over 100 set menus to choose from at popular prices. We may also help plan your own personalized menu.