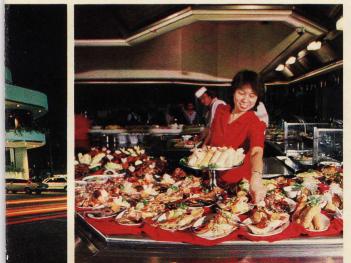

#### Banquet

Milky Way's Banquet department arranges catering for business meetings, weddings, birthday parties, seminars, and workshops. Venues may either be at our elegantly appointed function rooms seating from 20 to 200 or any other place you might choose. There are over 100 set menus to choose from at popular prices. We may also help plan your own personalized menu.

#### Cafeteria Food Service

As an offshoot of its fastfood services' popularity, Milky Way has been contracted by several prestigious Makati establishments such as the Ayala Corporation, Citibank and Family Bank, to provide services to their executives and personnel. Special menus were drawn to match the food preferences, eating pattern, and pocketbooks of this special group of clientele. The heavy patronage of these cafeterias speaks for Milky Way's versatility in meeting various culinary demands.