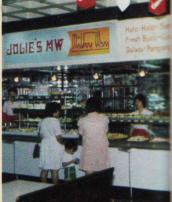

#### **Fastfood Services**

Attuned to the needs of bustling Metro Manila, Milky Way has a chain of 6 fastfood operations strategically located in the commercial centers of the Metropolis. Its menu consists of heirloom Pampango recipes which have been meticulously standardized for quantity preparation thus preserving their home-cooked qualities.