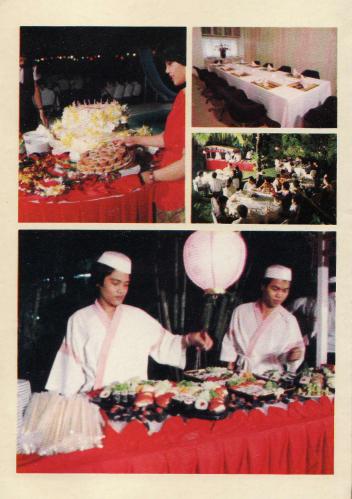

#### Banquet

Milky Way's Banquet department arranges catering for business meetings, weddings, birthday parties, seminars, and workshops. Venues may either be at our elegantly appointed function rooms seating from 20 to 200 or any other place you might choose. There are over 100 set menus to choose from at popular prices. We may also help plan your own personalized menu.