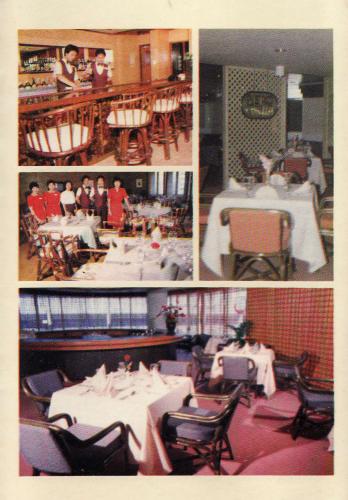

#### Executive Dining Services

Formal service type dining is provided to business executives in dining rooms and private clubs like the B & B Club of Ayala Corporation. Here the atmosphere is relaxed and conducive to business transactions.

To make available a similar type of service to the public, Milky Way has put together the Bistro Capella for businessman's leisurely lunches and meetings. Businessmen's buffet is served daily from 11:00 A.M. to 2:00 P.M.; a la carte dinner from 6:30 P.M. to 10:00 P.M.; and cocktail buffet from 5:30 to 7:00 P.M. at the Capella Bar.