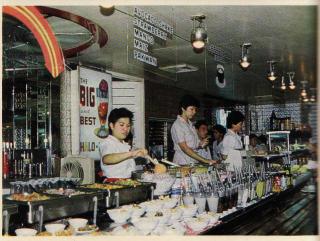

#### Cafeteria Food Service

As an offshoot of its fastfood services' popularity, Milky Way has been contracted by several prestigious Makati establishments such as the Ayala Corporation, Citibank and Family Bank, to provide services to their executives and personnel. Special menus were drawn to match the food preferences, eating pattern, and pocketbooks of this special group of clientele. The heavy patronage of these cafeterias speaks for Milky Way's versatility in meeting various culinary demands.