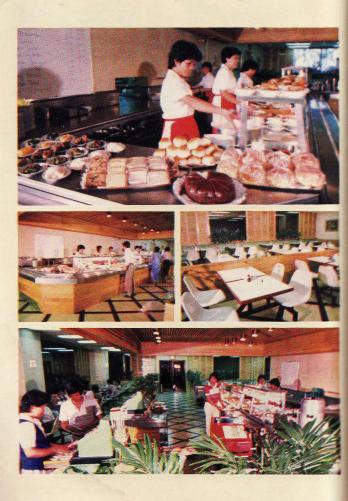

#### Cafeteria Food Service

As an offshoot of its fastfood services' popularity, Milky Way has been contracted by several prestigious Makati establishments such as the Ayala Corporation, Citibank and Family Bank, to provide services to their executives and personnel. Special menus were drawn to match the food preferences, eating pattern, and pocketbooks of this special group of clientele. The heavy patronage of these cafeterias speaks for Milky Way's versatility in meeting various culinary demands.