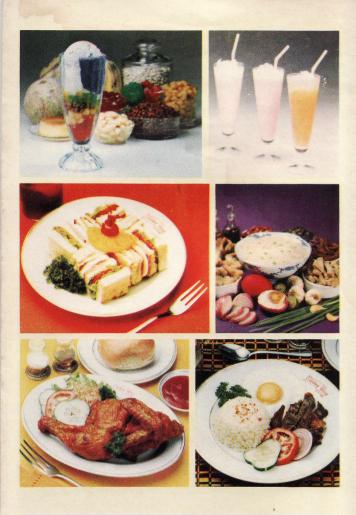

Milky Way can boast of about 350 entrees, 120 soups, 100 salads, 180 desserts, and 72 sandwiches in its menu cycle.

#### **Fastfood Services**

Attuned to the needs of bustling Metro Manila, Milky Way has a chain of 6 fastfood operations strategically located in the commercial centers of the Metropolis. Its menu consists of heirloom Pampango recipes which have been meticulously standardized for quantity preparation thus preserving their home-cooked qualities.

For snacks Milky Way has a sandwich counter offering over 72 sandwiches and other snacks.